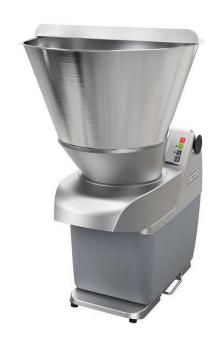

# R210 Vegetable Slicer with Automatic Hopper - 2 Speeds

## Vegetable Slicer TR210 Vegetable Slicer with Automatic Hopper - 2 Speeds

| ITEM # |  |  |
|--------|--|--|
| MODEL# |  |  |
| NAME # |  |  |
| SIS#   |  |  |
| AIA#   |  |  |

600412 (DTR210Y2V)

Vegetable slicer, automatic hopper, 2 speeds 340-680 rpm.

# **Short Form Specification**

Item No.

For small and medium catering facilities, up to 1000 meals per service, specially designed for cuts of vegetables such as grated carrot, celery, sliced potatoes and carrots in sticks of 3 or 4 mm. Stainless steel automatic feed hopper with an aluminium base allows large scale preparation (up to 2100 kg/h). 2 speeds cutter (340 rpm). "No volt release" safety device. Selfbraking motor. On/off switch on the body of the machine. Table top version. Standard lever-operated hopper and long vegetable hopper available upon request.

### **Main Features**

- Suitable for 100-800 meals for table service and up to 1000 meals for catering service.
- Vegetable slicer unit has slicing, grating, shredding (julienne) as well as dicing and french fries capabilities.
- Delivered with:
  - -automatic hopper
  - -cutting chamber
  - -ejector disc
- Continuous feed model, hopper capacity is 5/6 kg.
- All parts in contact with food are removable without the use of tools, stainless steel hopper, stainless steel lever and cutting chamber are dishwasher safe.
- Complete and wide selection of blades and grids available (diam. 205 mm).
- High flexibility and ergonomy thanks to the available optional accessories.
- Smart design trolley to place the unit and the 2/1 GN tray to collect cut veggies, to maximize productivity and grant effortless operation (optional).
- Long vegetable hopper (4 round hoppers with different size) available as optional accessory to better fit different type of vegetables/fruits.
- Lever operated hopper (including long vegetable and half moon hoppers) to reach the maximum precision in the result (optional).