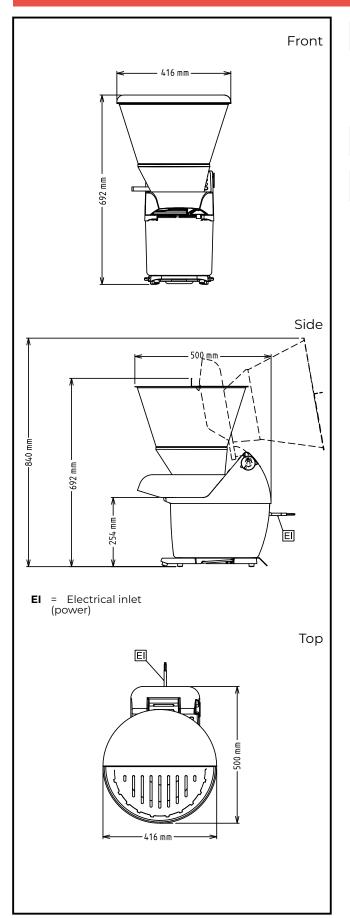

# Vegetable Slicer TR210 Vegetable Slicer with Automatic Hopper - 2 Speeds

Electric Supply voltage: 380-415/380-440 V/3 600412 (DTR210Y2V) ph/50/60 Hz Electrical power max.: 0.75 kW **Total Watts:** 0.75 kW Capacity: Performance (up to): 2100 kg/hour Key Information: External dimensions, 416 mm Width: External dimensions,

490 mm

690 mm

34.7 kg

Depth:

Height:

External dimensions,

**Shipping weight:** 